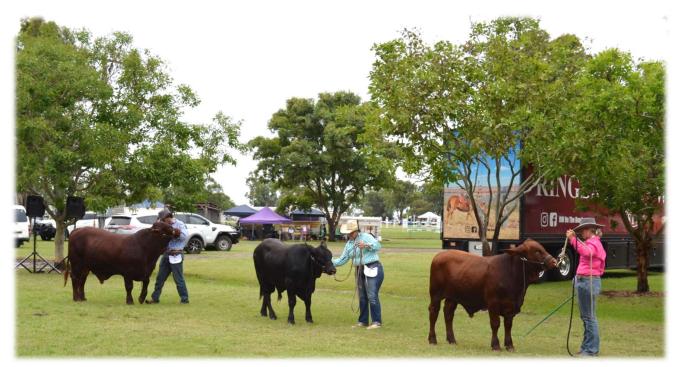

### **SECTION - HORSES**

### RING 3 - AUSTRALIAN STOCK HORSES

#### LED CLASSES

- Best Presented Led Australian Stock Horse [Open to Stallions, cots, Mares, Fillies & Geldings any age]
- 2 Led Australian Stock Horse Yearling [Open to Colts, Fillies & Geldings born after 01-08-22]
- 3 Led Australian Stock Horse Stallion 4 yrs and over
- 4 Led Australian Stock Horse Colt 2 yrs and under 4 yrs
- 5 Led Australian Stock Horse Filly 2 yrs and under 4 yrs
- 6 Led Australian Stock Horse Mare 4 yrs and over
- 7 Led Australian Stock Horse Gelding 2 yrs and under 4 yrs
- 8 Led Australian Stock Horse Gelding 4 yrs and over